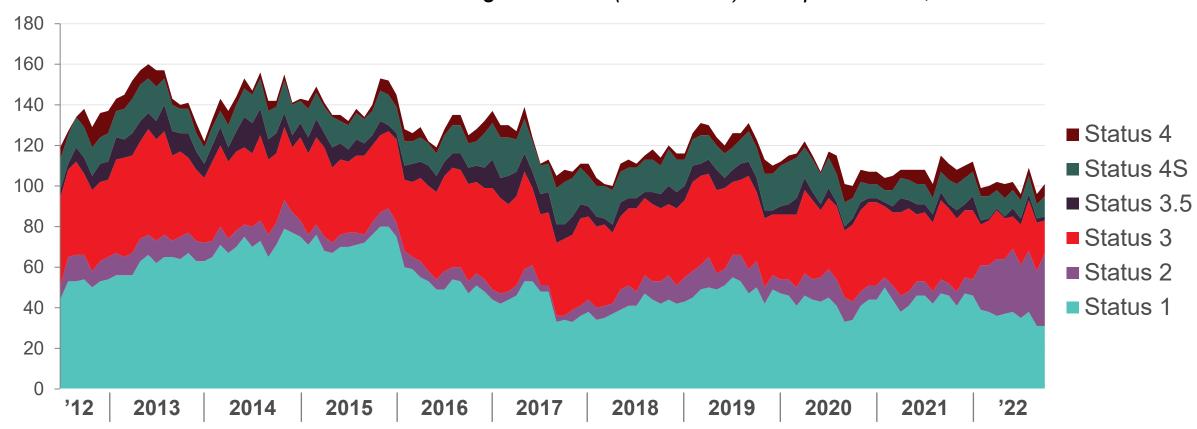

## Active Heart Transplant Candidates on National Organ Waitlist by Medical Status

Results from initiation of the National Organ Waitlist (June 2012) to September 30, 2022