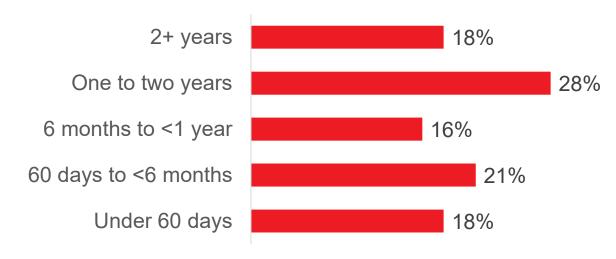

## Profile of Active Heart Transplant Candidates on NOW as of September 30, 2022 (2 of 2)

68 Male

33 Female Average Age 45 Average Wait Time from List Date

465 Days

Active candidates by time waiting