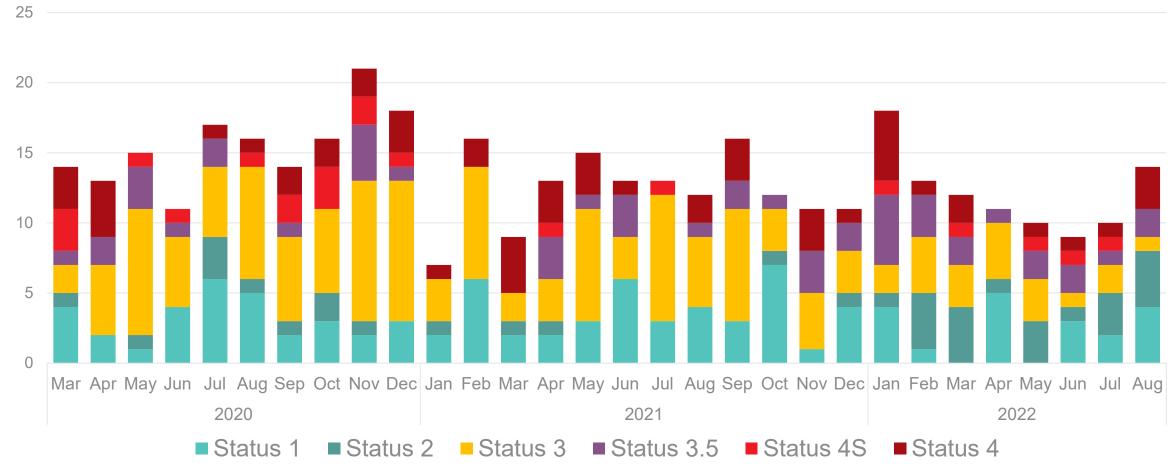

formation (CIHI), Canadian Organ Replacement Register (CORR)

2012 results supplemented by Canadian Blood Services survey of provincial ODOs. Data limitation: 39 transplants identified in QC could not be differentiated based on age and are included in "adult" category.

#### Heart Transplants by Status, Program, and Year

Results are based on review of NOW patients whose organ request was changed to off list due to transplant with an associated state change date in each year, and program of registration. While these results are believed to be generally accurate approximations of activity, they may not precisely align with self-reported program performance.





# Total Heart Transplants by Month: March 2020-August 2022





## Heart Transplants by Month and Status: March 2020-August 2022





## Heart Transplants to 4 & 4S Patients by Month and Status: March 2020-August 2022





### NOW Heart Patients Currently Off List by Reason Patients Listed from June 2012 to September 2022 only

#### All Off List Patients

#### Patients Off List for Other Reasons



(N = 2,152)



Results are based on information entered into CTR in relation to patients on the National Organ Waitlist. While these results are believed to be generally accurate approximations of activity, results may not precisely align with self-reported program performance.

Results are limited to those with list dates in the June 2012 to September 2022 range to reflect potential NOW candidate pool. Patient records entered in error are excluded.