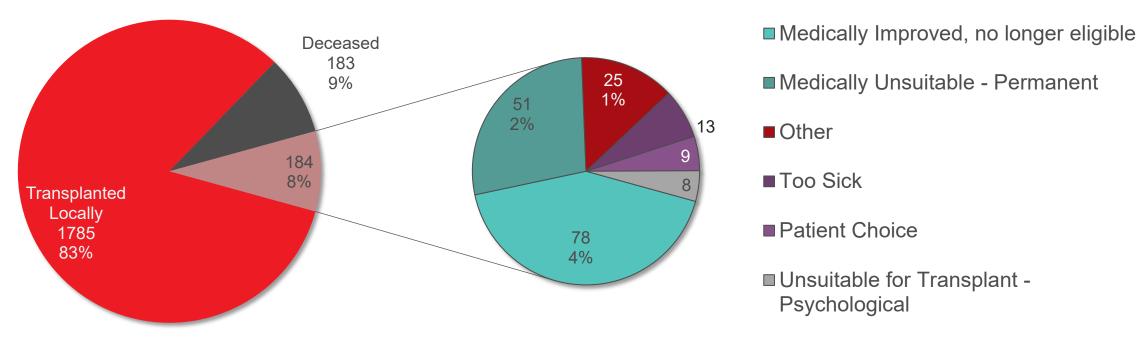

#### Patients Off List for Other Reasons

(N = 2,152)

Results are based on information entered into CTR in relation to patients on the National Organ Waitlist. While these results are believed to be generally accurate approximations of activity, results may not precisely align with self-reported program performance.

Results are limited to those with list dates in the June 2012 to September 2022 range to reflect potential NOW candidate pool. Patient records entered in error are excluded.