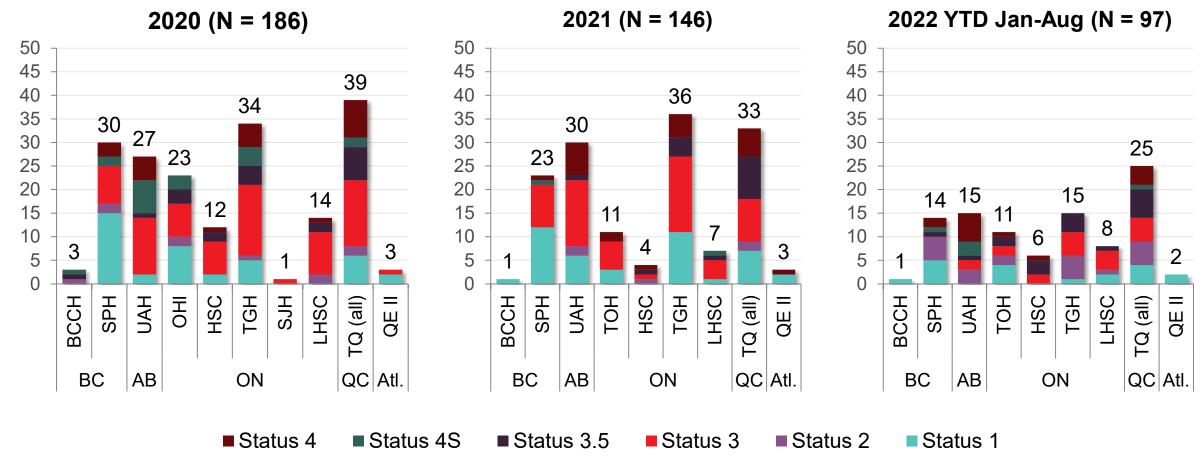

### Active Heart Transplant Candidates on NOW by Status and Transplant Program, as of September 30, 2022