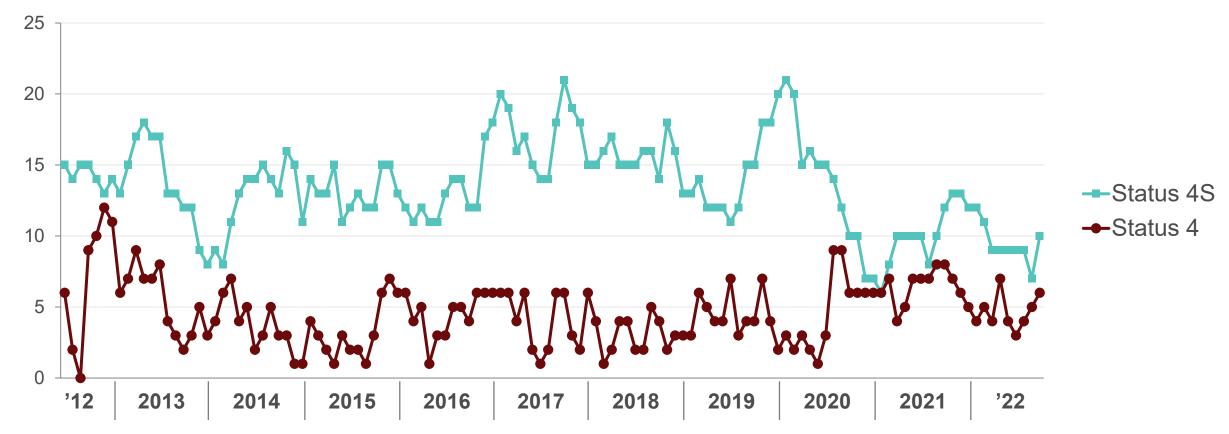

# Active Status 4 and 4S Heart Transplant Candidates on National Organ Waitlist

Results from initiation of the National Organ Waitlist (June 2012) to September 30, 2022