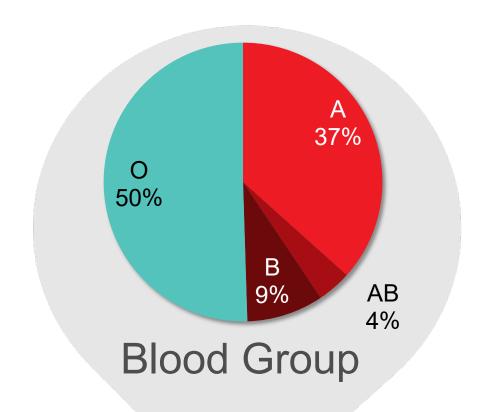

### Active Heart Transplant Candidates on National Organ Waitlist by cPRA, as of September 30, 2022

N = 101