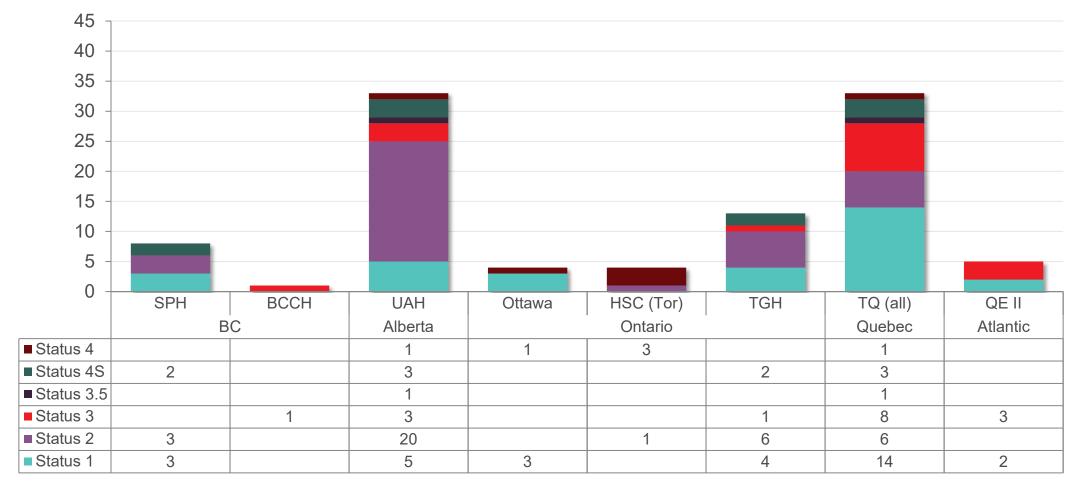

### Active Heart Transplant Candidates on NOW by Status and Transplant Program, as of September 30, 2022